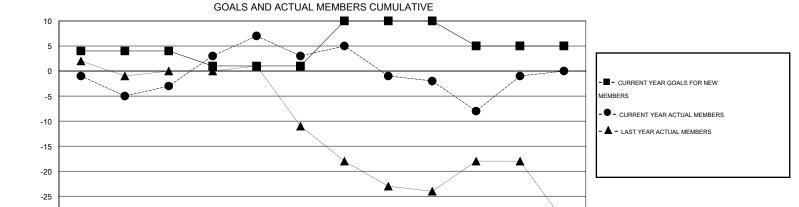

## GOALS AND ACTUAL NEW CLUBS CUMULATIVE

FEB

MAR

APR

MAY

JUNE

| DROPPED CLUBS: 1     |         | 40 CLUBS OF 48 ADDED 1 OR MORE<br>NEW MEMBERS | GENDER DISTRIBUTION           MALE         1,003 (68.18%)           FEMALE         468 (31.82%) |    |    |
|----------------------|---------|-----------------------------------------------|-------------------------------------------------------------------------------------------------|----|----|
| DROPPED MEMBERS      |         |                                               |                                                                                                 |    |    |
| DECEASED             | 12      | CLICK HERE FOR HEALTH                         | FAMILY UNIT MEMBERS                                                                             | 8  | 63 |
| CLUB CANCELLED OTHER | 0<br>87 | ASSESSMENT DATA                               | HEAD OF HOUSEHOLD                                                                               |    | 31 |
| TOTAL                | 99      |                                               | NON-HEAD OF HOUSE                                                                               | 32 |    |

-30

JULY

AUG

SEPT

OCT

NOV

DEC

JAN